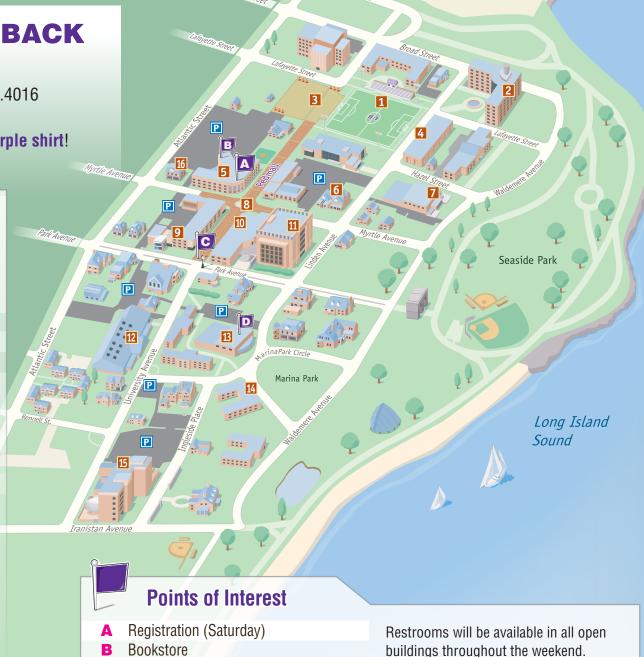

## **Locations**

15 Arnold Bernhard Arts and Humanities Center

Littlefield Recital Hall

Mertens Theater

Schelfhaudt Art Gallery

Shintaro Akatsu School of Design (SASD)

**Tower Room** 

- 14 Barnum Hall
- 10 Carlson Hall
- 4 Chiropractic Building
- 2 Health Sciences Center Fones School of Dental Hygiene
- 7 Hubbell Gymnasium
- 1 Knights Field
- 3 Knights Field Grill Tent
- 9 Mandeville Hall
- 13 Marina Dining Hall
- 8 Ped Mall
- 6 Security
- 5 Student Center (John J. Cox)
  Bookstore (Garden Level)
  Knight's End Cafe (Garden Level)
  Private Dining Room
  Social Room
- 16 Student Entrepreneur Center
- 11 Wahlstrom Library
- 12 Wheeler Recreation Center

= Parking

Campus Tours/Shuttle Bus

Marina Dining Hall (Sunday Registration)